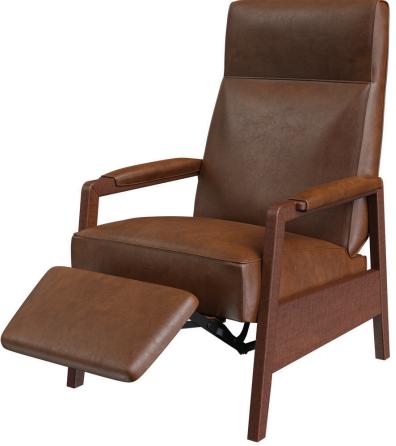

## **OXFORD RECLINER**

This handsome recliner is a charming interaction of upholstery and exposed wood. Its streamlined design is perfect for a contemporary living room or den; the footrest tucks away very discretely, and the angled legs provide stability, beckoning you to stretch out. Choose from over 300 fabrics and covers (or bring your own!) to customize this recliner.

## **FEATURES**

- Standard with Maple arm, offered in Walnut at an additional charge.
- Upholstered seat and back, accented with solid wood legs and arms
- Standard with full reclining 2 position mechanism
- Custom sizing is not available for this model
- Allow 20" from wall for full recline

When fully reclined, from top rail to bottom of foot-rest measures 62".

Inside Back Height: 24.5" Inside Seat-Depth: 21"