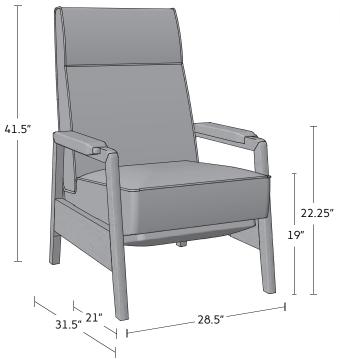

## **FEATURES**

- Standard with Maple arm, offered in Walnut at an additional charge.
- Upholstered seat and back, accented with solid wood legs and arms
- Standard with full reclining 2 position mechanism
- Custom sizing is not available for this model
- Allow 20" from wall for full recline

When fully reclined, from top rail to bottom of foot-rest measures 62".

Inside Back Height: 24.5" Inside Seat-Depth: 21"