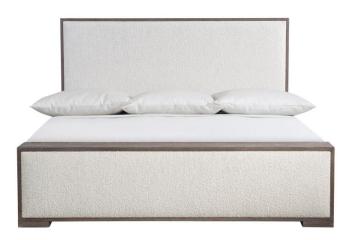

## Casa Paros Panel Bed Queen

#### **Pieces Shown**

317FR07 Footboard/Side Rails 317H07 Headboard

#### **Dimensions**

W: 64 in D: 102.13 in H: 52.50 in W: 162.56 cm D: 259.41 cm H: 133.35 cm

SH: 4.50 in SH: 11.43 cm

#### **Features**

- Headboard: Deep, wood-framed headboard with inset upholstered panel
- Note: Headboard cannot be used alone
- Must be ordered with footboard and side rails
- Footboard: Deep, wood-framed footboard with inset upholstered panel
- Note: Footboard also functions as a bench
- Wood side rails
- All exposed wood in Playa finish
- B638 fabric on upholstered inset panels
- Exposed wood feet
- Standard with five wood slats with adjustable center support legs
- Specifications subject to change without notice