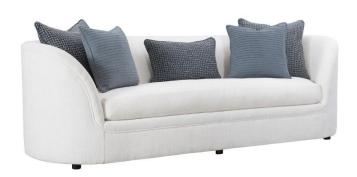

#### Item

N8027

#### **Dimensions**

W: 98 in D: 40 in H: 31.5 in
W: 248.92 cm D: 101.6 cm H: 80.01 cm
SD: 25 in SH: 18 in AH: 31.5 in
SD: 63.5 cm SH: 45.72 cm AH: 80.01 cm

BA: 72 in BA: 182.88 cm

### **Fabrics**

Body: 5558-000

Pillows: 7090-024, 1372-040, 7090-024

## **Pillows**

- Throw Pillow 1: (2) TP23DW 23" x 23" Blendown Knife-edge with welt
- Throw Pillow 2: (2) TP21DW 21" x 21" Blendown Knife-edge with welt
- Throw Pillow 3: KP3DW 14" x 23" Blendown Knife-edge with welt