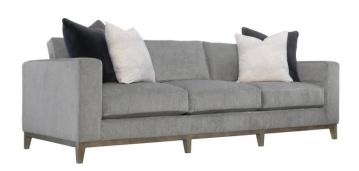

#### **Item**

P7327A

#### **Dimensions**

W: 100.00 in D: 40.00 in H: 27.50 in
W: 254 cm D: 101.6 cm H: 69.85 cm
SD: 26.00 in SH: 19.00 in AH: 27.5 in
SD: 66.04 cm SH: 48.26 cm AH: 69.85 cm

BA: 86.50 in BA: 219.71 cm

#### **Finishes**

Wood: 789 Portobello

#### **Fabrics**

Body: 1053-011

Pillows: 1023-011, 2067-010