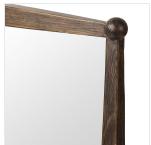

## Overview

A tapered frame, solid pine wall mirror with antique ball details on the corners, for a playful take on the traditional. Dual hanging orientation for an adaptable design. A design collaboration by Amber Lewis and Four Hands. This item has limited online distribution and may not be sold on websites without prior approval. Visit the FAQ page in our Help Center for more details.