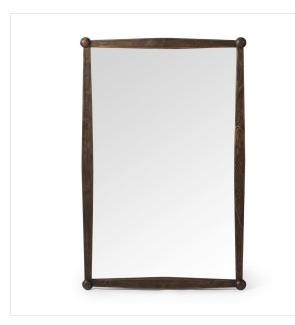

## FOUR HANDS

Amber Lewis x Four Hands

Declan Wall Mirror

Aged Pine • 237390-003

## Overview

A tapered frame, solid pine wall mirror with antique ball details on the corners, for a playful take on the traditional. Dual hanging orientation for an adaptable design. A design collaboration by Amber Lewis and Four Hands. This item has limited online distribution and may not be sold on websites without prior approval. Visit the FAQ page in our Help Center for more details.

## Details

**Overall Dimensions** 30.00"w x 2.00"d x 45.00"h

Colors Aged Pine

Materials Solid Pine, Mirror, Poplar Plywood

Weight 32.85 lb

Volume 5.47 cu ft