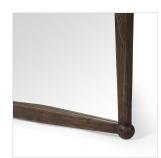

## Overview

A tapered frame, solid pine wall mirror with antique ball details on the corners, for a playful take on the traditional. Dual hanging orientation for an adaptable design. A design collaboration by Amber Lewis and Four Hands. This item has limited online distribution and may not be sold on websites without prior approval. Visit the FAQ page in our Help Center for more details.