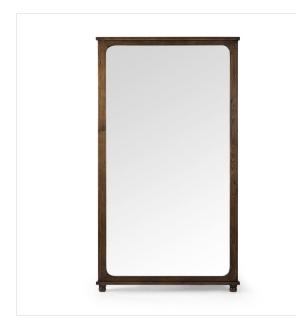

## **Orleans Floor Mirror**

Aged Pine • 244150-002

## Overview

Deep, aged pine frames this large-scale floor mirror, softening the look with slightly curved interior corners. A simplistic moulding overhang detail along the top and bottom offers visual structure, finished with petite bun foot details. A design collaboration by Amber Lewis and Four Hands. This item has limited online distribution and may not be sold on websites without prior approval. Visit the FAQ page in our Help Center for more details.

## Details

**Overall Dimensions** 45.00"w x 3.00"d x 82.00"h

Colors Aged Pine

Materials Solid Pine, Mirror

Weight 70.55 lb

**Volume** 16.67 cu ft