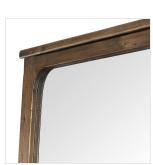

## Overview

Deep, aged pine frames this large-scale floor mirror, softening the look with slightly curved interior corners. A simplistic moulding overhang detail along the top and bottom offers visual structure, finished with petite bun foot details. A design collaboration by Amber Lewis and Four Hands. This item has limited online distribution and may not be sold on websites without prior approval. Visit the FAQ page in our Help Center for more details.